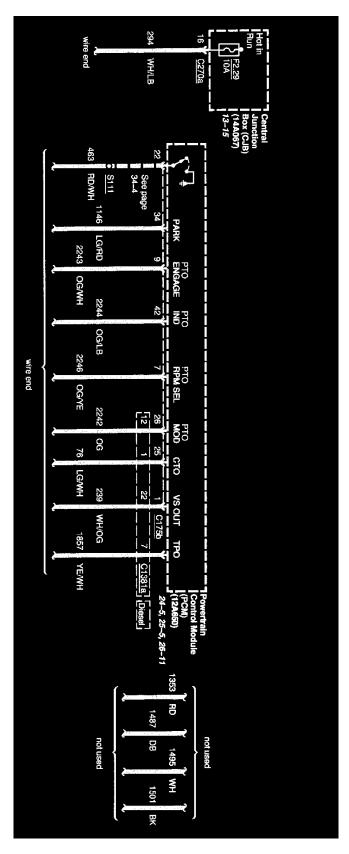

140-2

Diagrams: Other diagrams referred to by number (See Diagram ##-#, etc.) within these diagrams can be found at Diagrams By Number. See: Diagrams/Electrical Diagrams/Diagrams By Number

Locations: Location Views (reference numbers starting with 151-) referred to within these diagrams can be found at Component Location Views. See: Diagrams/Components/Component Location Views